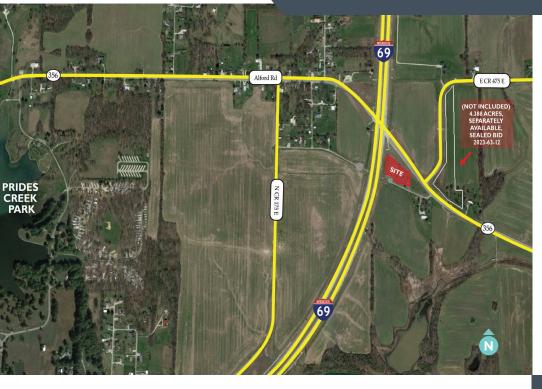

## 1.603 ACRES SWC OF SR 356 & CR 475 N PETERSBURG, IN 47567

### **PROPERTY DETAILS**

- + Buildable site
- + Located ~1 mile E of Petersburg and Prides Creek Park
- + Access along Alford Jasper St

The information contained herein was obtained from sources we consider reliable. We cannot be responsible for errors, omissions, prior sale or lease, withdrawal from the market or change in price. Seller and broker make no representation as to the environmental condition of the property and recommend the lessee's/purchaser's independent investigation.